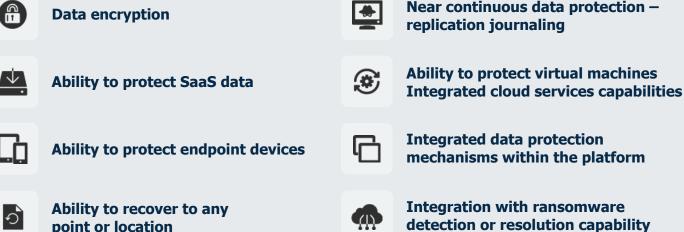

#### **Key Considerations for Ransomware Recovery Solutions**

Integration with ransomware detection or resolution capability