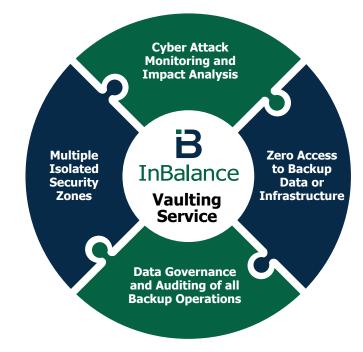

# **In Balance Vaulting Service**

In Balance Vaulting Service has a very clear and focused goal - to protect your critical data from any cyberattack. Customizable to your needs, this powerful solution guards against cyberattacks, ensuring the safe recovery of your most critical data in the face of disaster.

### **Layered Security Controls for** a Defensive Approach to **Ransomware Protection**

In Balance Vaulting Service is secure by design and the only Sheltered Harbor solution provider that will protect critical data for both on-prem and cloud. It's architected to eliminate vulnerabilities in the backup process that expose data to cyberattacks. If disaster strikes, your backup is ready to help you recover immediately.

The Sheltered Harbor standards combine secure vaulting of critical data and a resiliency plan to provide timely access to your data in a worst-case scenario. Sheltered Harbor resiliency standards are proven, mature and have an ecosystem to support adoption, implementation and certification.