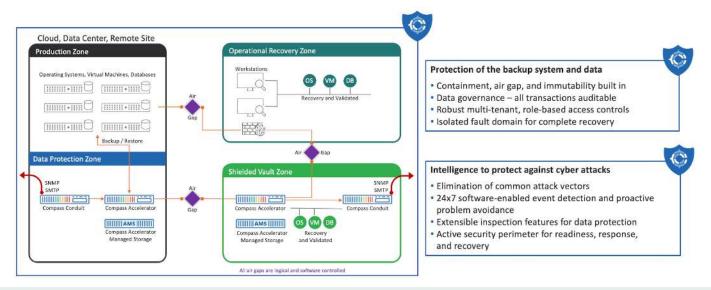

#### Shielded Vault + Operational Recovery Zone

#### **Comprehensive In Balance Audit Framework**

Executed daily to examine all facets of every Accelerator globally

Results are posted and analyzed by the Compass analytics engine

Any exceptions automatically trigger a two-phase notification and review process

Extensible for customer specific audit and compliance requirements

Sheltered Harbor certification audit (Optional)